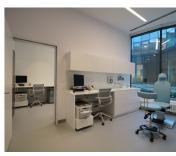

Reception

FAST finished project of comprehensive interiors outfitting of clinic and hospital section of Medicus Clinic - Lower Silesian Laryngology Center in Wrocław. FAST scope of work included manufacturing and installation of furniture and wooden wall housings. Interiors were designed by renowned architectural office JSK department in Wrocław. The project was very interesting, however also very demanding during implementation - the challenges were cylindrical furniture lumps and curvilinear walls, requiring finishing with wood-based materials. The special attention draws reception in the shape of ovoid form cut with horizontal wooden planes. All furniture elements are made from premium quality materials, so that esthetical aspects go hand in hand with strict requirements concerning purpose of the facility. FAST equipped altogether 4 floors – starting from -1 level up to 2 level.

Andrzej Haak, andrzej.haak@fast.pl

Locker room

Medical offices

FAST scope of work: Interiors outfitting

**FAST Project Manager:** 

Andrzej Haak, andrzej.haak@fast.pl

FAST

nteriors & furniture