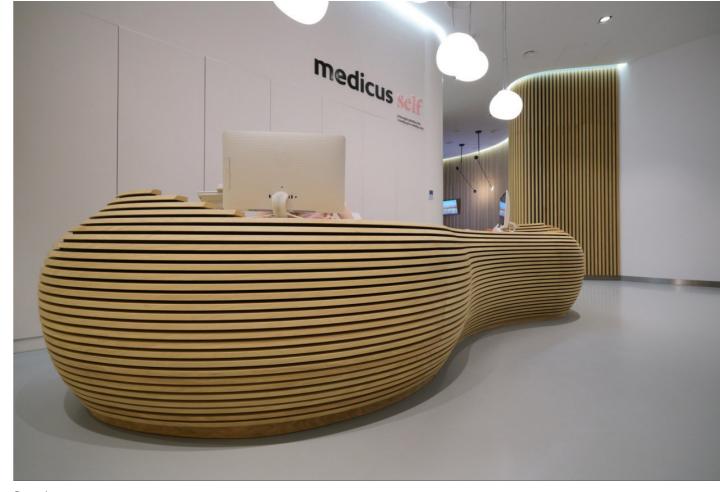

Reception

FAST finished project of comprehensive interiors outfitting of clinic and hospital section of Medicus Clinic - Lower Silesian Laryngology Center in Wrocław. FAST scope of work included manufacturing and installation of furniture and wooden wall housings. Interiors were designed by renowned architectural office JSK department in Wrocław. The project was very interesting, however also very demanding during implementation - the challenges were cylindrical furniture lumps and curvilinear walls, requiring finishing with wood-based materials. The special attention draws reception in the shape of ovoid form cut with horizontal wooden planes. All furniture elements are made from premium quality materials, so that esthetical aspects go hand in hand with strict requirements concerning purpose of the facility. FAST equipped altogether 4 floors – starting from -1 level up to 2 level.